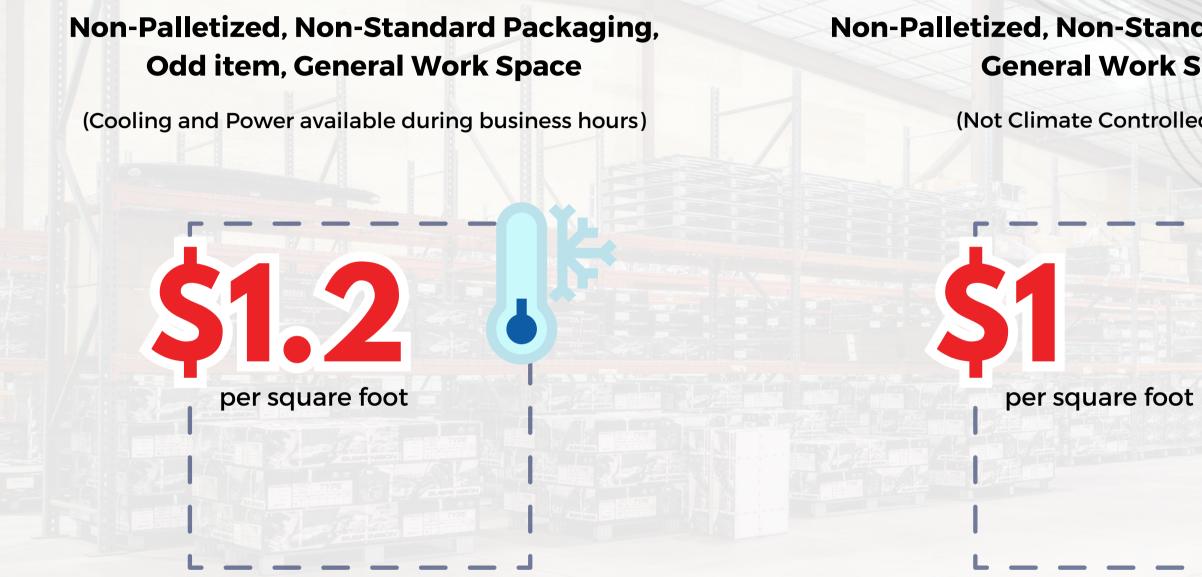

#### Non-Palletized, Non-Standard Packaging, **General Work Space**

(Not Climate Controlled, no power)

### **Billing and** Invoicing

No matter how big or small your equipment is, You'll only pay for the space that your items have consumed.