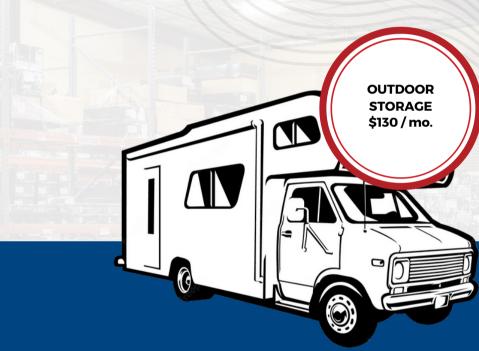

Whether you're between adventures or simply need a place to store your RV or trailer during the off-season, our facilities are equipped to keep your vehicle safe from the elements and ready for your next journey. If you have special requirements or storage needs, we can offer tailored solutions upon request. Please contact us to discuss your needs and how we can help you fulfill them.